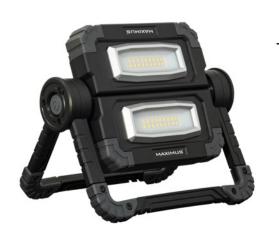

## 2x 10 Watt LED Working Lamp "Butterfly" • 1000 Lumen Power

## MAXINUS® 1000 LUMEN LED WORKING LAMP 2x 10 Watt Power SMD P20 | Victor of the Control of the Co

## M-WKL-007BS

Function 100% - 50% - Off

360° completely rotatable

180° individual SMD luminaires can be

rotated independently

SMD LED can be switched on independently

LED Type 2x 10 Watt SMD LED

Light Output 1000 lumens